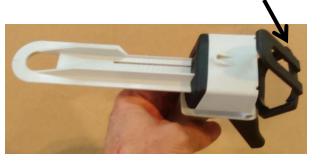

## **Graphite Cement- EBS-2X Caulking Gun Assembly**

1) Insert 2 sided pusher into gun

2) Flip down the black locking bracket

3) Insert the 2 sided caulking tube into the black locking bracket

4) Flip up the black locking bracket with caulking tube in place

5) Snap locking bracket into top of gun