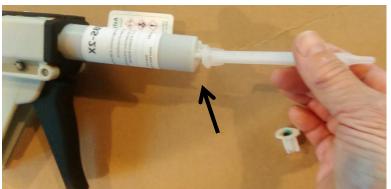

## **GraphiMaterials**

5) Gun with caulking tube in place

6) Remove the tip off the cartridge by twisting & sliding it out

7) Set tip aside to put back on the cartridge after use

8) Slide the static mixer into the same holding slop on the cartridge

- 9) Start pumping the gun until the black graphite adhesive comes through the static mixer. The adhesvie comes out of the mixer fully mixed
- 10) When finished, slide out the static micer & throw it away. Replace the cap for the next use with a new static mixer