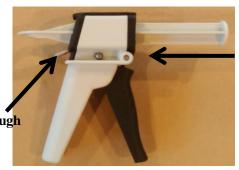

## **GraphiMaterials**

5) Gun with caulking tube in place

6) Remove the tip off the cartridge by twisting & sliding it out

7) Set tip aside to put back on the cartridge after use

8) Slide the static mixer into the same holding slop on the cartridge