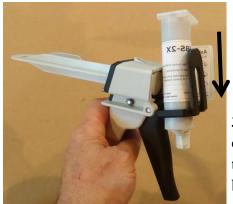

## **GraphiMaterials**

5) Gun with caulking tube in place

6) Remove the tip off the cartridge by twisting & sliding it out

7) Set tip aside to put back on the cartridge after use

8) Slide the static mixer into the same holding slop on the cartridge