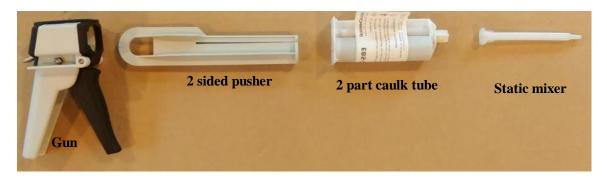

## **Graphite Cement- EBS-2X Caulking Gun Assembly**

1) Insert 2 sided pusher into gun

2) Flip down the black locking bracket

3) Insert the 2 sided caulking tube into the black locking bracket

4) Flip up the black locking bracket with caulking tube in place

5) Snap locking bracket into top of gun