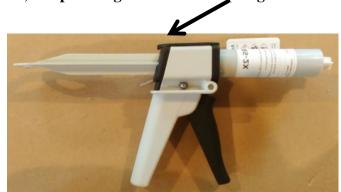

- 9) Start pumping the gun until the black graphite adhesive comes through the static mixer. The adhesvie comes out of the mixer fully mixed
- 10) When finished, slide out the static micer & throw it away. Replace the cap for the next use with a new static mixer