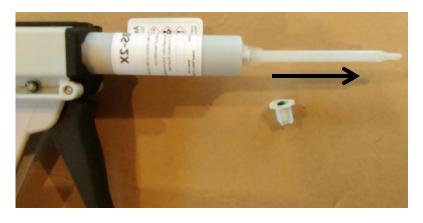

## **GraphiMaterials**

5) Gun with caulking tube in place

6) Remove the tip off the cartridge by twisting & sliding it out

7) Set tip aside to put back on the cartridge after use

8) Slide the static mixer into the same holding slop on the cartridge