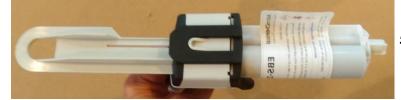

## **Graphite Cement- EBS-2X Caulking Gun Assembly**

1) Insert 2 sided pusher into gun

2) Flip down the black locking bracket

3) Insert the 2 sided caulking tube into the black locking bracket

4) Flip up the black locking bracket with caulking tube in place

5) Snap locking bracket into top of gun