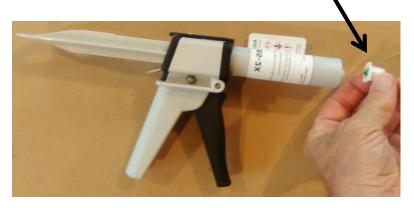

## **GraphiMaterials**

5) Gun with caulking tube in place

6) Remove the tip off the cartridge by twisting & sliding it out

7) Set tip aside to put back on the cartridge after use

8) Slide the static mixer into the same holding slop on the cartridge