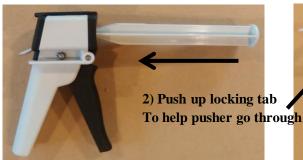

## **Graphite Cement- EBS-2X Caulking Gun Assembly**

1) Insert 2 sided pusher into gun

2) Flip down the black locking bracket

3) Insert the 2 sided caulking tube into the black locking bracket

4) Flip up the black locking bracket with caulking tube in place

5) Snap locking bracket into top of gun