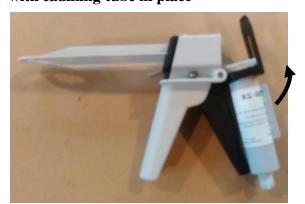

## **GraphiMaterials**

5) Gun with caulking tube in place

6) Remove the tip off the cartridge by twisting & sliding it out

7) Set tip aside to put back on the cartridge after use

8) Slide the static mixer into the same holding slop on the cartridge