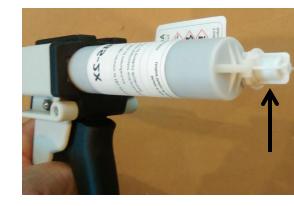

## **GraphiMaterials**

5) Gun with caulking tube in place

6) Remove the tip off the cartridge by twisting & sliding it out

7) Set tip aside to put back on the cartridge after use

8) Slide the static mixer into the same holding slop on the cartridge